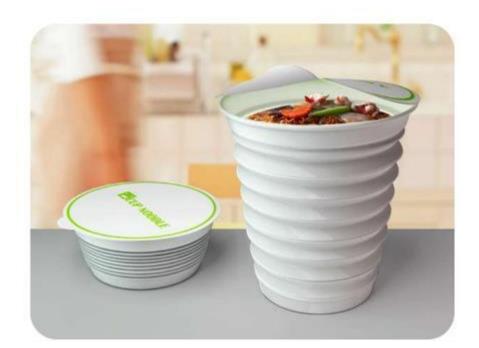

## Convenience

- Easy open.
- Self venting.
- Self heating

#### Convenience

- Easy open.
- Self venting.
- **Self heating**