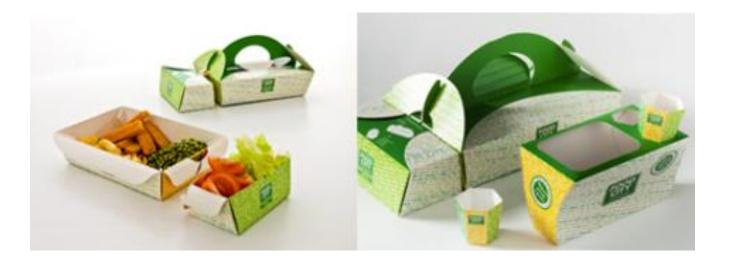

## Convenience

- Easy open.
- Self venting.
- Self heating

#### Convenience

- Easy open.
- Self venting.
- **Self heating**