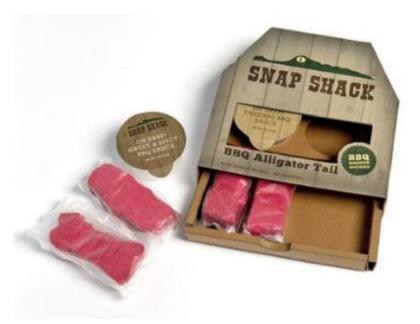

## Convenience

- Easy open.
- Self venting.
- Self heating

#### Convenience

- Easy open.
- Self venting.
- **Self heating**