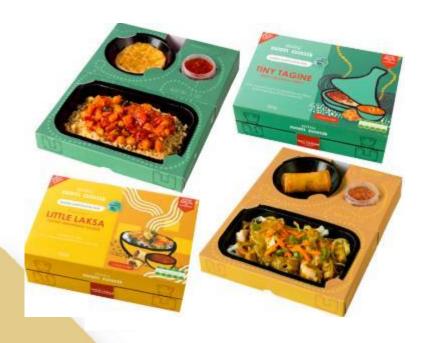

## Convenience

- Easy open.
- Self venting.
- Self heating

#### Convenience

- Easy open.
- Self venting.
- **Self heating**