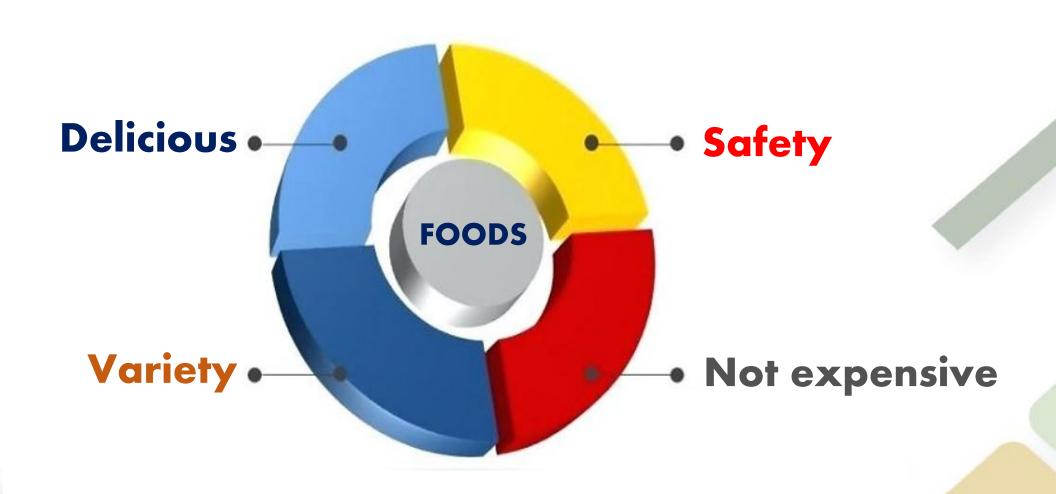

# Foods perspectives for consumer requirement

**คนไทยเลือกซื้ออาหารจากความชอบเป็นหลัก:** คนไทยให้ความสำคัญกับความสุขจากการกิน (สะก้อนจากการให้ความสำคัญกับปัจจัยความชอบ รสชาติ และความอยากทาน) มากกว่าคุณภาพ ของอาหาร (ความสะอาดและคุณค่า)

Source: SCB EIC

5" for consumer needs