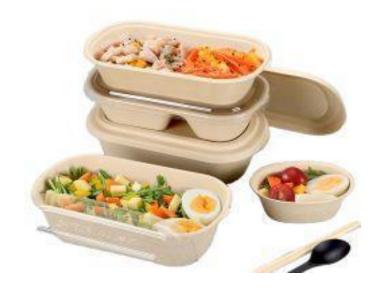

## Convenience

- Easy open.
- Self venting.
- Self heating

#### Convenience

- Easy open.
- Self venting.
- **Self heating**