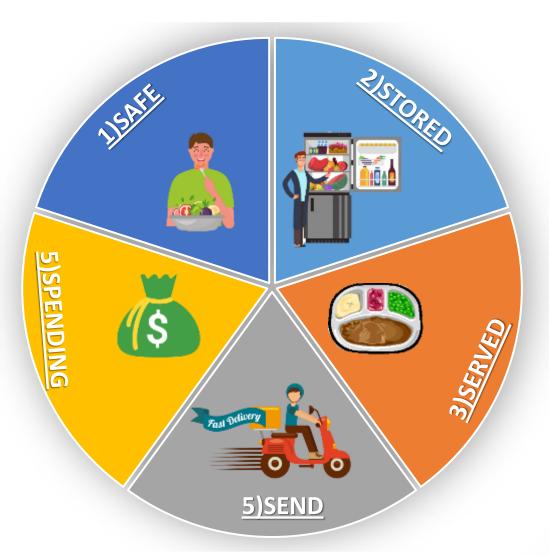

## Safe

- Clean and safe
- Food contact
- Packaging Test
- Comply with regulation

## **Prevent**

- To protect packaging
- Hold on shelf life

## **Appropriate**

- Packaging fit with
- Usage condition
- Production line
- Logistic chain.

## Quality

 No issue related functional.

## Convenience

- Easy open.
- Self venting.
- Self heating

## Food Packaging qualification for Food Industry

Prevent

**A**ppropriate

**C**onvenience