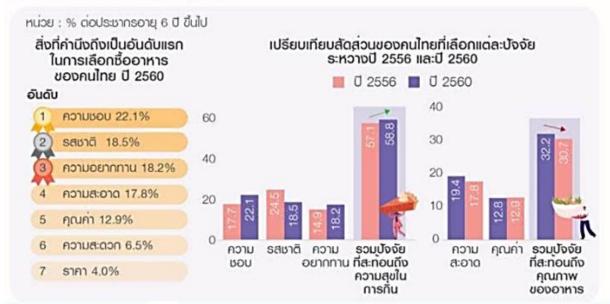

# Foods perspectives for consumer requirement

**คนไทยเลือกซื้ออาหารจากความชอบเป็นหลัก:** คนไทยให้ความสำคัญกับความสุขจากการกิน (สะก้อนจากการให้ความสำคัญกับปัจจัยความชอบ รสชาติ และความอยากทาน) มากกว่าคุณภาพ ของอาหาร (ความสะอาดและคุณค่า)